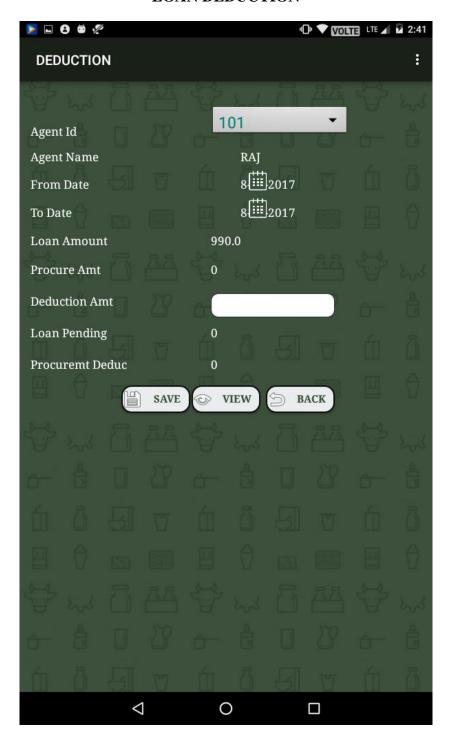

## LOAN DEDUCTION

**Description:** To enter the loan deduction for the agent.

SERVICE: +91 - 8754711166