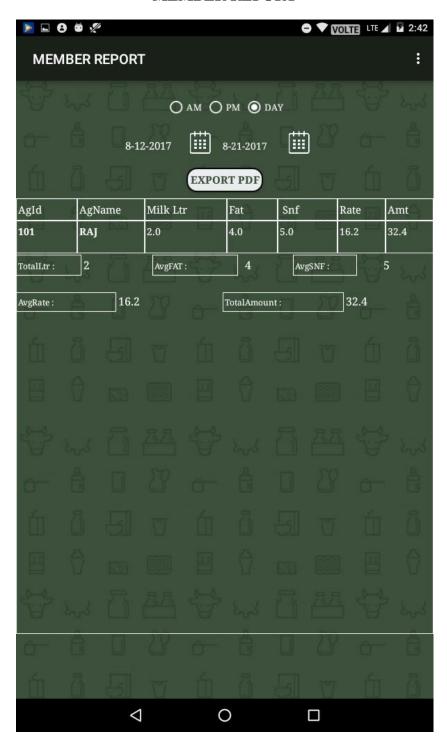

#### **MEMBER REPORT**

**Description:** All agent report for monthly or weekly wise statement.

SERVICE: +91 - 8754711166