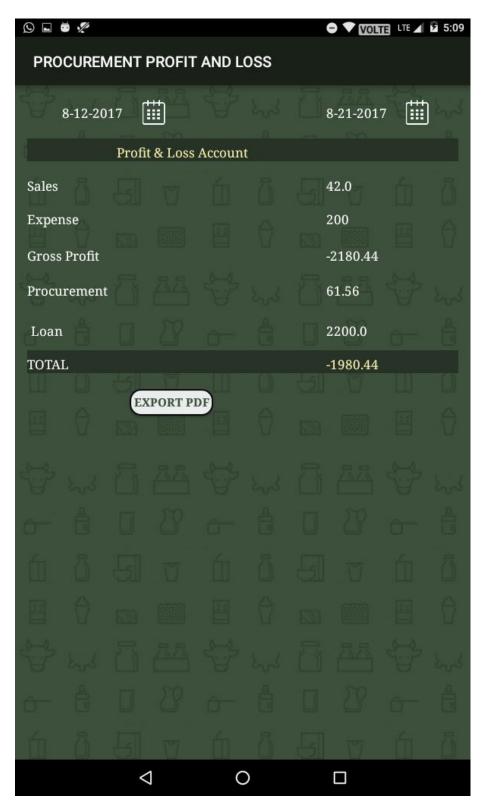

## **MEMBER REPORT**



**Description:** All agent report for monthly or weekly wise statement.



SERVICE: +91 - 8754711166

## **BANK REPORT**



**Description:** Bank statement.



SERVICE: +91 - 8754711166

## LOAN REPORT



**Description:** Loan statement.



SERVICE: +91 - 8754711166

#### **ROUTE WISE REPORT**



**Description:** Route wise statement for all agent.



SERVICE: +91 - 8754711166

## **SALES**





SERVICE: +91 - 8754711166

## **SALES DEALER**



**Description:** To enter the sales dealer information.



SERVICE: +91 - 8754711166

## **SALES ORDER**



**Description:** To Order the product for all agents.



SERVICE: +91 - 8754711166

## PROCUREMENT ACCOUNTS





SERVICE: +91 - 8754711166

#### TRAIL BALANCE





SERVICE: +91 - 8754711166

## PROFIT AND LOSS ACCOUNT





SERVICE: +91 - 8754711166

## **BALANCE SHEET**





SERVICE: +91 - 8754711166

## **SALES REPORT**





SERVICE: +91 - 8754711166

## **ORDER REPORT**



**Description:** Individual dealer report for weekly statement.



SERVICE: +91 - 8754711166

## SESSION WISE DEALER REPORT



**Description:** Individual dealer session wise report for weekly statement.



SALES : +91 - 9345452211 SERVICE : +91 - 8754711166

#### SALES ORDER SUMMARY REPORT



**Description:** All Dealer report for monthly or weekly wise statement.



SERVICE: +91 - 8754711166

## SALES RECEIPT REPORT



**Description:** To give receipt report for all dealers.



SERVICE: +91 - 8754711166

#### RECEIPT SUMMARY REPORT



**Description:** To give receipt summary report for all dealers.



SERVICE: +91 - 8754711166

###