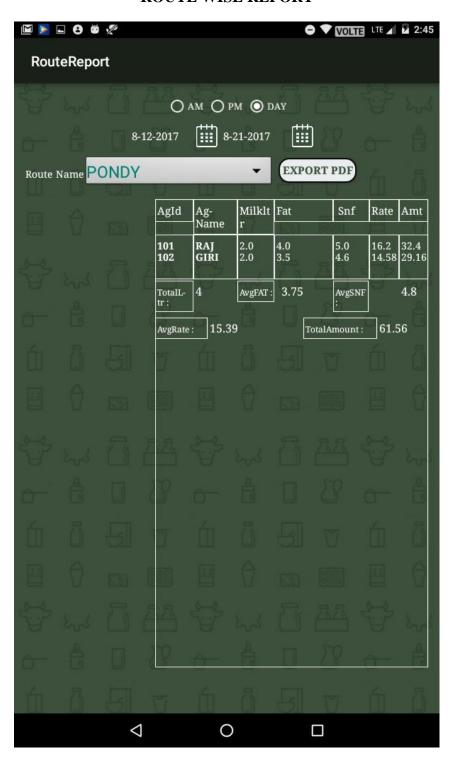

#### **ROUTE WISE REPORT**

**Description:** Route wise statement for all agent.

SERVICE: +91 - 8754711166