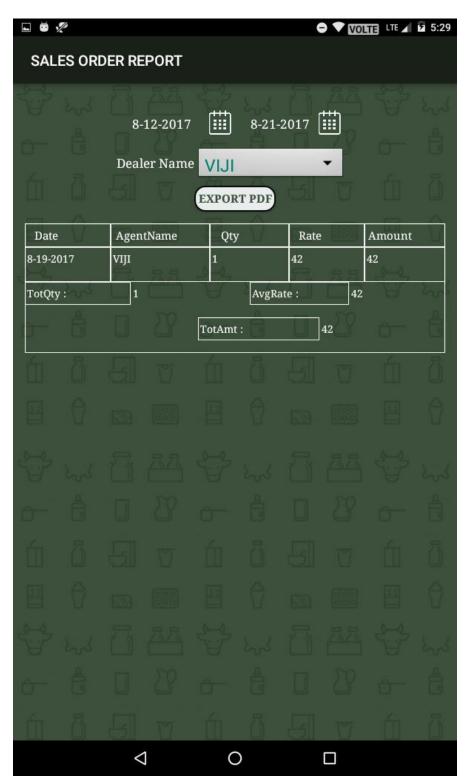

## **ORDER REPORT**

**Description:** Individual dealer report for weekly statement.

SERVICE: +91 - 8754711166