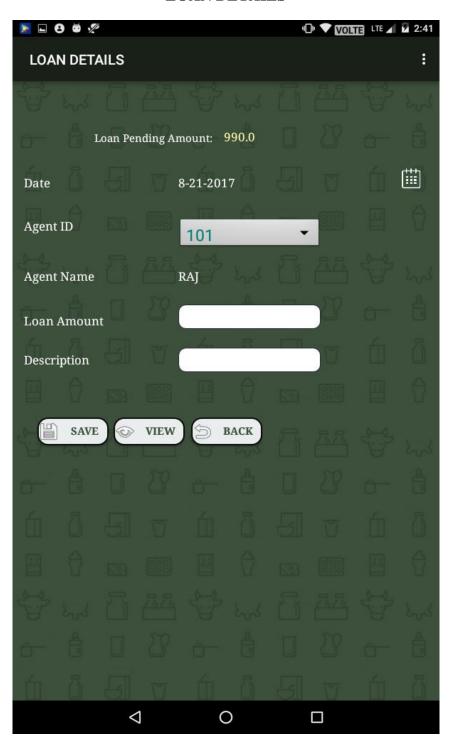

## LOAN DETAILS

**Description:** To enter the loan details for the agent

SERVICE: +91 - 8754711166