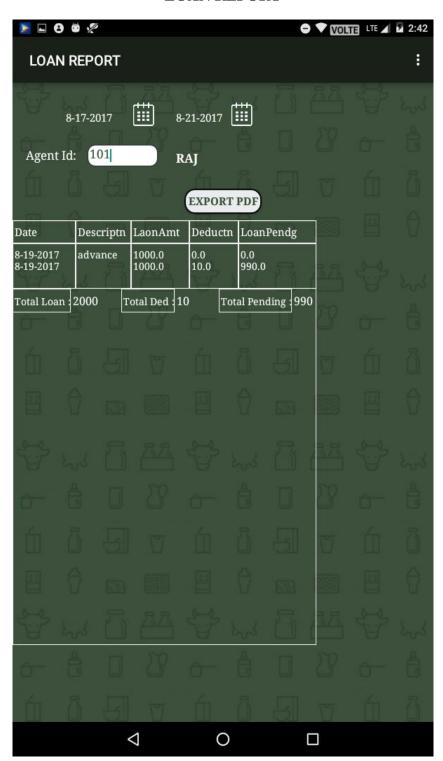

ERVICE: +91 - 8754711166

## PROCUREMENT WITH WIGHT & ANALYSER



**Description:** This form is used to get data automatically from weight and analyser machine.



SERVICE: +91 - 8754711166

## LOAN DETAILS



**Description:** To enter the loan details for the agent



SERVICE: +91 - 8754711166

## LOAN DEDUCTION



**Description:** To enter the loan deduction for the agent.



SERVICE: +91 - 8754711166

## **REPORTS**





SERVICE: +91 - 8754711166

## AGENT DAY REPORT



**Description:** Individual agent report for weekly statement.



SERVICE: +91 - 8754711166

#### **MEMBER REPORT**



**Description:** All agent report for monthly or weekly wise statement.



SERVICE: +91 - 8754711166

## **BANK REPORT**



**Description:** Bank statement.



SERVICE: +91 - 8754711166

## LOAN REPORT



**Description:** Loan statement.



SERVICE: +91 - 8754711166

#### **ROUTE WISE REPORT**



**Description:** Route wise statement for all agent.



SERVICE: +91 - 8754711166

## **SALES**





SERVICE: +91 - 8754711166

## **SALES DEALER**



**Description:** To enter the sales dealer information.



SERVICE: +91 - 8754711166

## **SALES ORDER**



**Description:** To Order the product for all agents.



SERVICE: +91 - 8754711166

## PROCUREMENT ACCOUNTS





SERVICE: +91 - 8754711166

#### TRAIL BALANCE





SERVICE: +91 - 8754711166

## PROFIT AND LOSS ACCOUNT





SERVICE: +91 - 8754711166

## **BALANCE SHEET**





SERVICE: +91 - 8754711166

## **SALES REPORT**





SERVICE: +91 - 8754711166

## **ORDER REPORT**



**Description:** Individual dealer report for weekly statement.



S