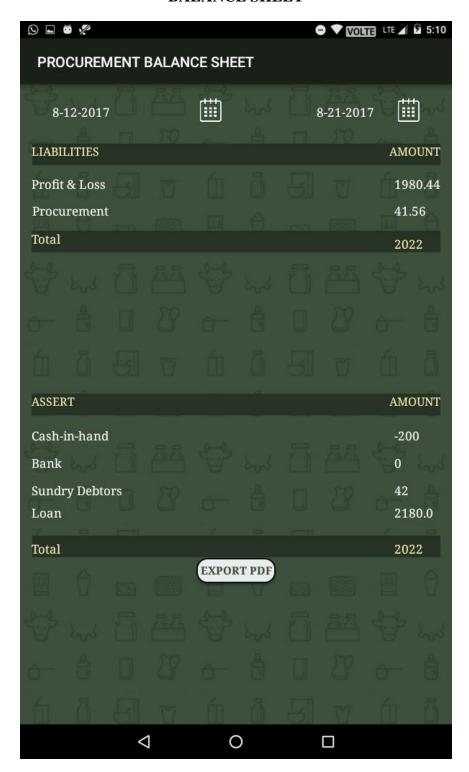

port for monthly or weekly wise statement.



SERVICE: +91 - 8754711166

## **BANK REPORT**



**Description:** Bank statement.



SERVICE: +91 - 8754711166

## LOAN REPORT



**Description:** Loan statement.



SERVICE: +91 - 8754711166

#### **ROUTE WISE REPORT**



**Description:** Route wise statement for all agent.



SERVICE: +91 - 8754711166

## **SALES**





SERVICE: +91 - 8754711166

## **SALES DEALER**



**Description:** To enter the sales dealer information.



SERVICE: +91 - 8754711166

## **SALES ORDER**



**Description:** To Order the product for all agents.



SERVICE: +91 - 8754711166

## PROCUREMENT ACCOUNTS





SERVICE: +91 - 8754711166

#### TRAIL BALANCE





SERVICE: +91 - 8754711166

## PROFIT AND LOSS ACCOUNT





SERVICE: +91 - 8754711166

## **BALANCE SHEET**





SERVICE: +91 - 8754711166

## **SALES REPORT**





SERVICE: +91 - 8754711166

## **ORDER REPORT**



**Description:** Individual dealer report for weekly statement.



SERVICE: +91 - 8754711166

## SESSION WISE DEALER REPORT



**Description:** Individual dealer session wise report for weekly statement.



SALES : +91 - 9345452211 SERVICE : +91 - 8754711166

#### SALES ORDER SUMMARY REPORT



**Description:** All Dealer report for monthly or weekly wise statement.



SERVICE: +91 - 8754711166

## SALES RECEIPT REPORT



**Description:** To give receipt report for all dealers.



SERVICE: +91 - 8754711166

#### RECEIPT SUMMARY REPORT



**Description:** To give receipt summary report for all dealers.



SERVICE: +91 - 8754711166

#### **CASH AND BANK**