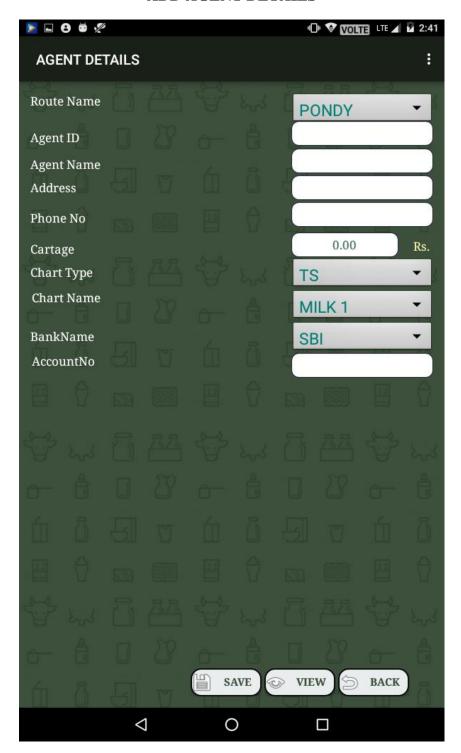

## ADD AGENT DETAILS

**Description:** To enter the agent details.

SERVICE: +91 - 8754711166