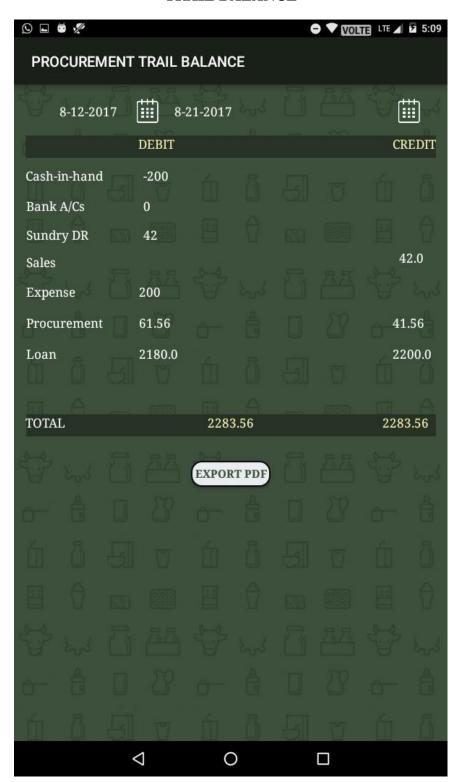

port for weekly statement.



SERVICE: +91 - 8754711166

#### **MEMBER REPORT**



**Description:** All agent report for monthly or weekly wise statement.



SERVICE: +91 - 8754711166

## **BANK REPORT**



**Description:** Bank statement.



SERVICE: +91 - 8754711166

## LOAN REPORT



**Description:** Loan statement.



SERVICE: +91 - 8754711166

#### **ROUTE WISE REPORT**



**Description:** Route wise statement for all agent.



SERVICE: +91 - 8754711166

## **SALES**





SERVICE: +91 - 8754711166

## **SALES DEALER**



**Description:** To enter the sales dealer information.



SERVICE: +91 - 8754711166

## **SALES ORDER**



**Description:** To Order the product for all agents.



SERVICE: +91 - 8754711166

## PROCUREMENT ACCOUNTS





SERVICE: +91 - 8754711166

#### TRAIL BALANCE





SERVICE: +91 - 8754711166

## PROFIT AND LOSS ACCOUNT





SERVICE: +91 - 8754711166

## **BALANCE SHEET**





SERVICE: +91 - 8754711166

## **SALES REPORT**





SERVICE: +91 - 8754711166

## **ORDER REPORT**



**Description:** Individual dealer report for weekly statement.



SERVICE: +91 - 8754711166

## SESSION WISE DEALER REPORT



**Description:** Individual dealer session wise report for weekly statement.



SALES : +91 - 9345452211 SERVICE : +91 - 8754711166

#### SALES ORDER SUMMARY REPORT



**Description:** All Dealer report for monthly or weekly wise statement.



SERVICE: +91 - 8754711166

## SALES RECEIPT REPORT



**Description:** To give receipt report for all dealers.



SERVICE: +91 - 8754711166

#### RECEIPT SUMMARY REPORT



**Description:** To give receipt summar