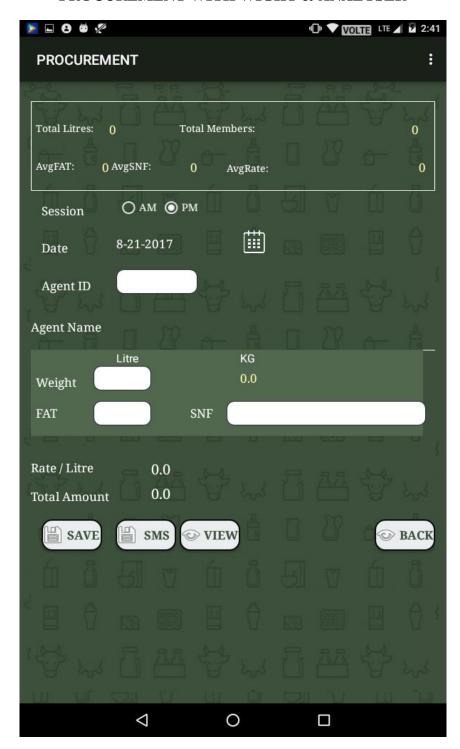

## PROCUREMENT WITH WIGHT & ANALYSER

**Description:** This form is used to get data automatically from weight and analyser machine.

SERVICE: +91 - 8754711166