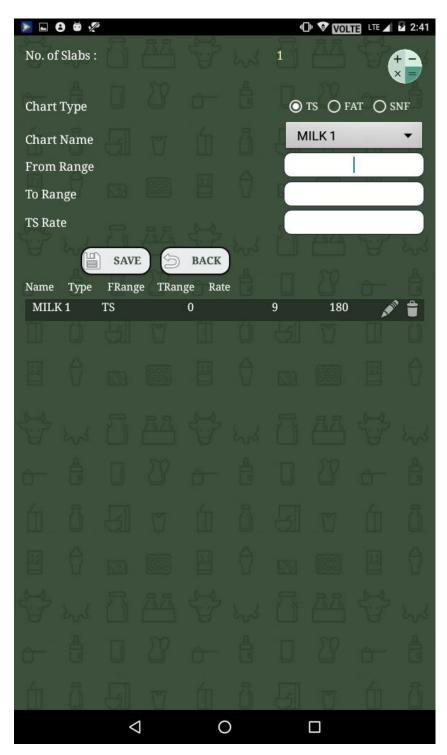

## **CREATE RATECHART**

**Description:** This is ratechart form. We can create ratechart based on TS, FAT and SNF.

SERVICE: +91 - 8754711166