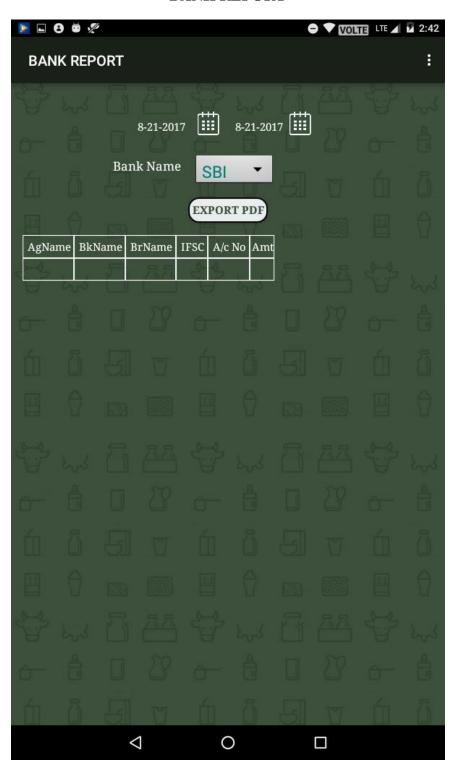

o enter the agent details.



SERVICE: +91 - 8754711166

## **COLLECTION**





SERVICE: +91 - 8754711166

## PROCUREMENT WITH WIGHT & ANALYSER



**Description:** This form is used to get data automatically from weight and analyser machine.



SERVICE: +91 - 8754711166

## LOAN DETAILS



**Description:** To enter the loan details for the agent



SERVICE: +91 - 8754711166

## LOAN DEDUCTION



**Description:** To enter the loan deduction for the agent.



SERVICE: +91 - 8754711166

## **REPORTS**





SERVICE: +91 - 8754711166

## AGENT DAY REPORT



**Description:** Individual agent report for weekly statement.



SERVICE: +91 - 8754711166

#### **MEMBER REPORT**



**Description:** All agent report for monthly or weekly wise statement.



SERVICE: +91 - 8754711166

## **BANK REPORT**



**Description:** Bank statement.



SERVICE: +91 - 8754711166

## LOAN REPORT



**Description:** Loan statement.



SERVICE: +91 - 8754711166

#### **ROUTE WISE REPORT**



**Description:** Route wise statement for all agent.



SERVICE: +91 - 8754711166

## **SALES**





SERVICE: +91 - 8754711166

## **SALES DEALER**



**Description:** To enter the sales dealer information.



SERVICE: +91 - 8754711166

## **SALES ORDER**



**Description:** To Order the product for all agents.



SERVICE: +91 - 8754711166

## PROCUREMENT ACCOUNTS





SERVICE: +91 - 8754711166

#### TRAIL BALANCE





SERVICE: +91 - 8754711166

## PROFIT AND LOSS ACCOUNT





SERVICE: +91 - 8754711166

## **BALANCE SHEET**





SERVICE: +91 - 8754711166

## **SALES REPORT**





SERVICE: +91 - 8754711166

## **ORDER