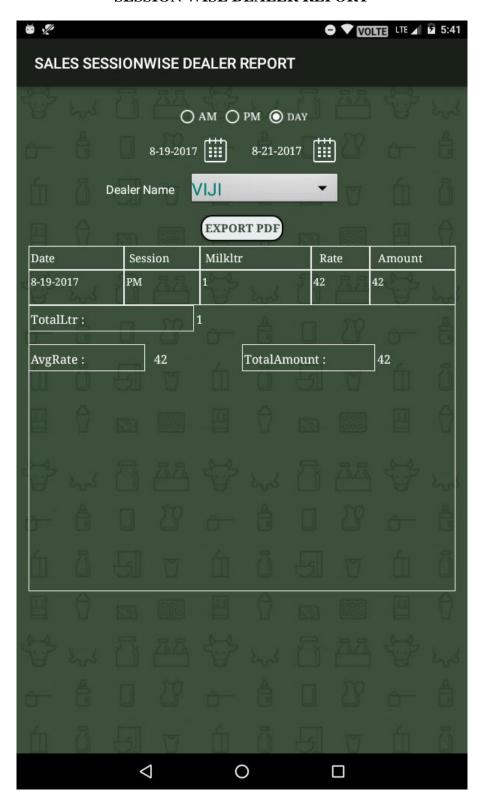

## SESSION WISE DEALER REPORT

**Description:** Individual dealer session wise report for weekly statement.

SALES : +91 - 9345452211 SERVICE : +91 - 8754711166