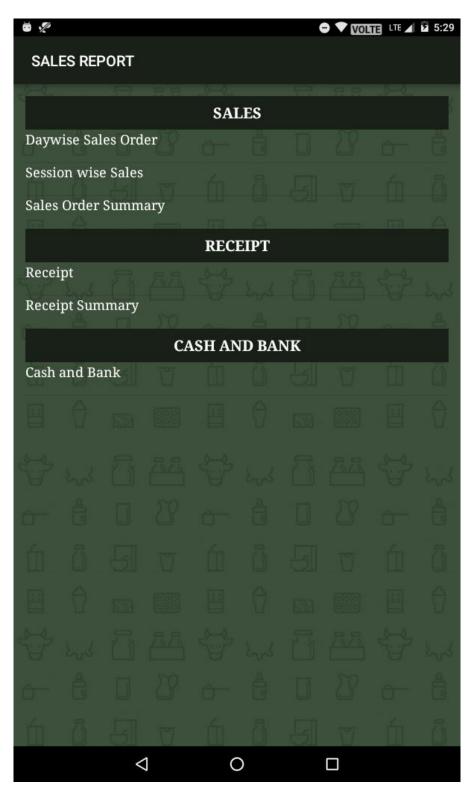

E: +91 - 8754711166

## **BANK REPORT**



**Description:** Bank statement.



SERVICE: +91 - 8754711166

## LOAN REPORT



**Description:** Loan statement.



SERVICE: +91 - 8754711166

#### **ROUTE WISE REPORT**



**Description:** Route wise statement for all agent.



SERVICE: +91 - 8754711166

## **SALES**





SERVICE: +91 - 8754711166

## **SALES DEALER**



**Description:** To enter the sales dealer information.



SERVICE: +91 - 8754711166

## **SALES ORDER**



**Description:** To Order the product for all agents.



SERVICE: +91 - 8754711166

## PROCUREMENT ACCOUNTS





SERVICE: +91 - 8754711166

#### TRAIL BALANCE





SERVICE: +91 - 8754711166

## PROFIT AND LOSS ACCOUNT





SERVICE: +91 - 8754711166

## **BALANCE SHEET**





SERVICE: +91 - 8754711166

## **SALES REPORT**





SERVICE: +91 - 8754711166

## **ORDER REPORT**



**Description:** Individual dealer report for weekly statement.



SERVICE: +91 - 8754711166

## SESSION WISE DEALER REPORT



**Description:** Individual dealer session wise report for weekly statement.



SALES : +91 - 9345452211 SERVICE : +91 - 8754711166

#### SALES ORDER SUMMARY REPORT



**Description:** All Dealer report for monthly or weekly wise statement.



SERVICE: +91 - 8754711166

## SALES RECEIPT REPORT



**Description:** To give receipt report for all dealers.



SERVICE: +91 - 8754711166

#### RECEIPT SUMMARY REPORT



**Description:** To give receipt summary report for all dealers.



SERVICE: +91 - 8754711166

#### **CASH AND BANK**