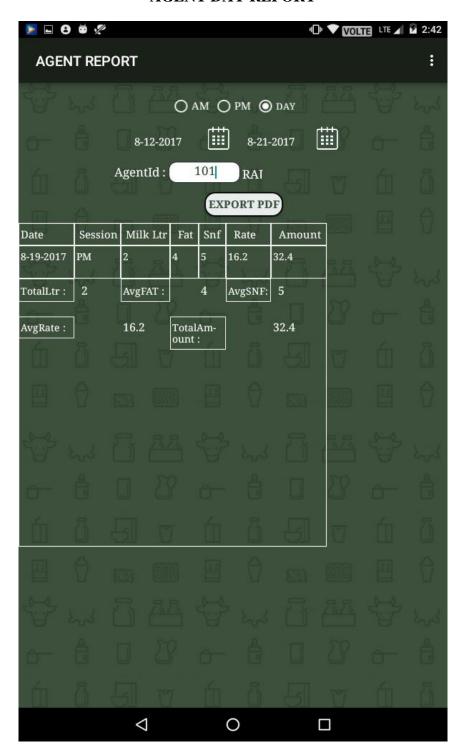

## AGENT DAY REPORT

**Description:** Individual agent report for weekly statement.

SERVICE: +91 - 8754711166