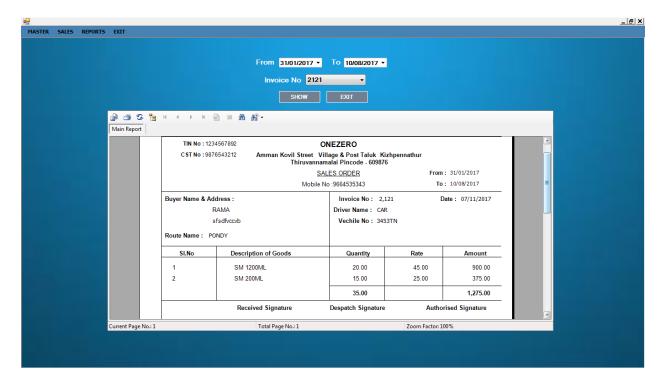

754711166

#### **ADD AGENT:**



**Description:** To enter agent information.

# **SALES ORDER FORM:**



**Description:** To order the item.



SERVICE: +91 - 8754711166

#### **LEAKAGE FORM:**



**Description:** To enter leakage item.

# **BALANCE DEDUCTION FORM:**



**Description:** To enter balance deduction for individual agent.



SERVICE: +91 - 8754711166

#### **VOUCHER ENTRY FORM:**



**Description:** To enter the voucher details.

#### **VOUCHER SUMMARY REPORT:**



**Description:** Voucher Report.



SERVICE: +91 - 8754711166

#### EMPLOYEE WISE VOUCHER REPORT:



**Description:** Individual Employee wise voucher report.

#### **VOUCHER DIFFERENCE REORT:**



**Description:** Voucher Difference report.

**EKO TECH** 



SERVICE: +91 - 8754711166

#### INVOICE BILL SUMMARY:



**Description:** Invoice Bill.

# **LEAKAGE ITEMWISE REPORT:**



**Description:** Item wise leakage report.



SERVICE: +91 - 8754711166

# **BALANCE DEDUCTION REPORT:**



**Description:** Balance deduction.