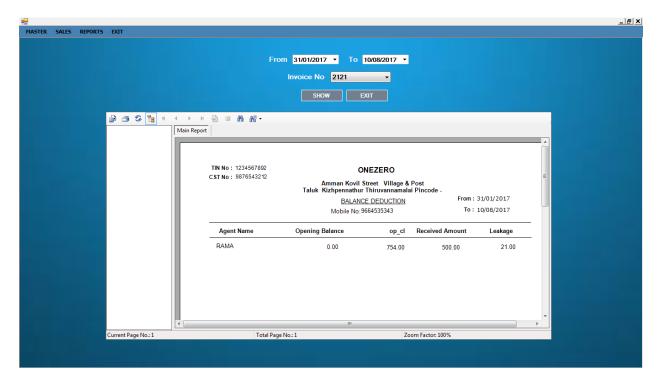

### **LEAKAGE FORM:**



**Description:** To enter leakage item.

# **BALANCE DEDUCTION FORM:**



**Description:** To enter balance deduction for individual agent.



SERVICE: +91 - 8754711166

#### **VOUCHER ENTRY FORM:**



**Description:** To enter the voucher details.

#### **VOUCHER SUMMARY REPORT:**



**Description:** Voucher Report.



SERVICE: +91 - 8754711166

#### EMPLOYEE WISE VOUCHER REPORT:



**Description:** Individual Employee wise voucher report.

#### **VOUCHER DIFFERENCE REORT:**



**Description:** Voucher Difference report.

**EKO TECH** 



SERVICE: +91 - 8754711166

#### INVOICE BILL SUMMARY:



**Description:** Invoice Bill.

# **LEAKAGE ITEMWISE REPORT:**



**Description:** Item wise leakage report.



SERVICE: +91 - 8754711166

# **BALANCE DEDUCTION REPORT:**



**Description:** Balance deduction.