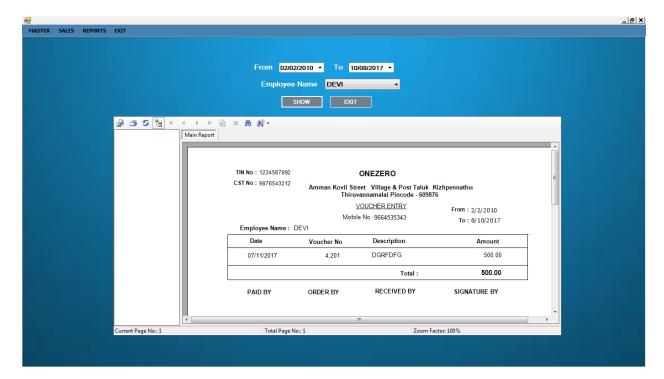

#### EMPLOYEE WISE VOUCHER REPORT:

**Description:** Individual Employee wise voucher report.