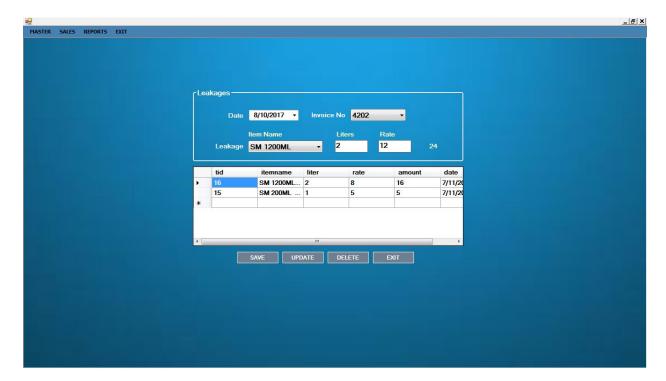

SERVICE: +91 - 8754711166

# **LOGIN FORM:**



**Description:** This is login form.

# **MASTER PAGE:**





Complete Dairy Solutions SERVICE: +91 - 8754711166

# **CENTER FORM:**



**Description:** To enter the company details.

# **ADD ITEMNAME AND UNITS:**



**Description:** To add item name and units.



SERVICE: +91 - 8754711166

# **STATE MASTER:**



**Description:** To enter the state id and name.

# **ROUTE MASTER:**



**Description:** To enter the route details.



SERVICE: +91 - 8754711166

#### **ADD AGENT:**



**Description:** To enter agent information.

# **SALES ORDER FORM:**



**Description:** To order the item.



SERVICE: +91 - 8754711166

#### **LEAKAGE FORM:**



**Description:** To enter leakage item.

# **BALANCE DEDUCTION FORM:**



**Description:** To enter balance deduction for individual agent.



SERVICE: +91 - 8754711166

#### **VOUCHER ENTRY FORM:**



**Description:** To enter the voucher details.

#### **VOUCHER SUMMARY REPORT:**



**Description:** Voucher Report.



SERVICE: +91 - 8754711166

#### EMPLOYEE WISE VOUCHER REPORT:



**Description:** Individual Employee wise voucher report.

#### **VOUCHER DIFFERENCE REORT:**



**Description:** Voucher Difference report.

**EKO TECH** 



SERVICE: +91 - 8754711166

#### INVOICE BILL SUMMARY:



**Description:** Invoice Bill.

# **LEAKAGE ITEMWISE REPORT:**



**Description:** Item wise leakage report.



SERVICE: +91 - 8754711166

# **BALANCE DEDUCTION REPORT:**



**Description:** Bala