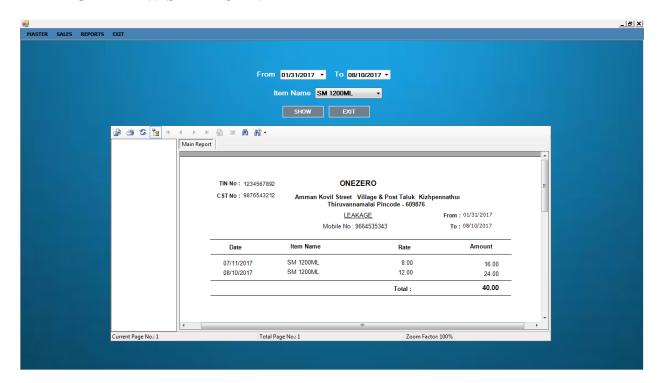

# **LEAKAGE ITEMWISE REPORT:**

**Description:** Item wise leakage report.

SERVICE: +91 - 8754711166