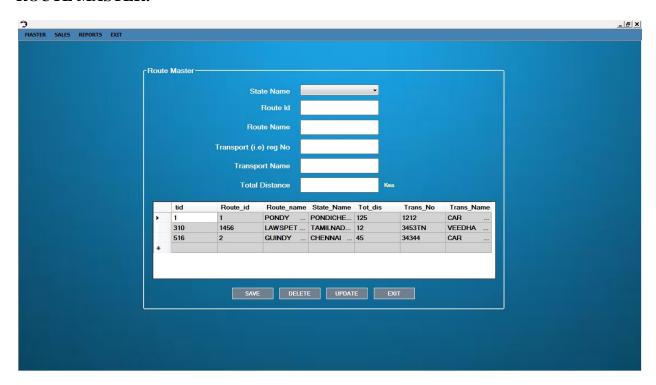

# **ROUTE MASTER:**

**Description:** To enter the route details.

SERVICE: +91 - 8754711166