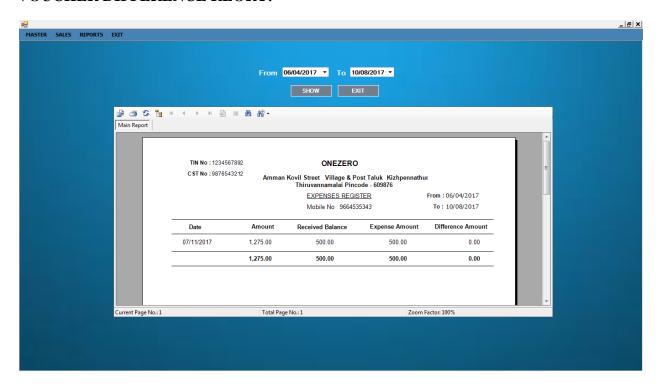

#### **VOUCHER DIFFERENCE REORT:**

**Description:** Voucher Difference report.

**EKO TECH** 

SERVICE: +91 - 8754711166