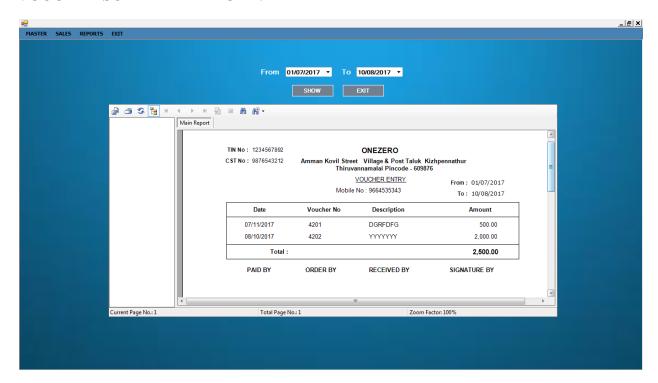

#### **VOUCHER SUMMARY REPORT:**

**Description:** Voucher Report.

SERVICE: +91 - 8754711166