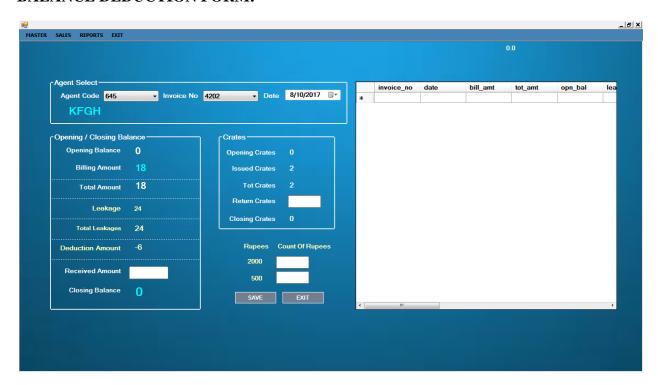

# **BALANCE DEDUCTION FORM:**

**Description:** To enter balance deduction for individual agent.

SERVICE: +91 - 8754711166