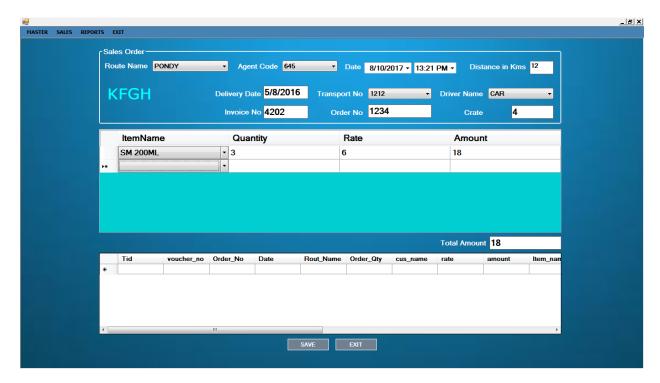

# **SALES ORDER FORM:**

**Description:** To order the item.

SERVICE: +91 - 8754711166