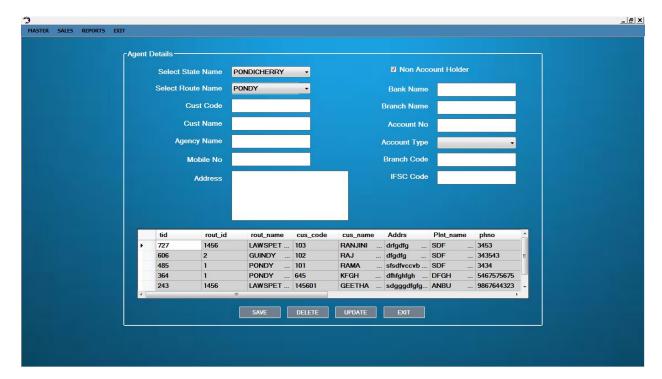

SERVICE: +91 - 8754711166

# **LOGIN FORM:**



**Description:** This is login form.

# **MASTER PAGE:**





Complete Dairy Solutions SERVICE: +91 - 8754711166

# **CENTER FORM:**



**Description:** To enter the company details.

# **ADD ITEMNAME AND UNITS:**



**Description:** To add item name and units.



SERVICE: +91 - 8754711166

# **STATE MASTER:**



**Description:** To enter the state id and name.

# **ROUTE MASTER:**



**Description:** To enter the route details.



SERVICE: +91 - 8754711166

#### **ADD AGENT:**



**Description:** To enter agent information.

# **SALES ORDER FORM:**



**Description:** To order the item.



SERVICE: +91 - 8754711166

#### **LEAKAGE FORM:**



**Description:** To enter leakage item.

# **BALANCE DEDUCTION FORM:**



**Description:** To enter balance deduction for individual agent.



SERVICE: +91 - 8754711166

#### **VOUCHER ENTRY FORM:**



**Description:** To enter the voucher details.

#### **VOUCHER SUMMARY REPORT:**



**Description:** Voucher Report.



SERVICE: +91 - 8754711166

#### EMPLOYEE WISE VOUCHER REPORT:



**Description:** Individual Employee wise voucher report.

#### **VOUCHER DIFFERENCE REORT:**



**Description:** Voucher Difference report.

**EKO TECH** 



SERVICE: +91 - 8754711166

#### INVOICE BILL SUMMARY:



**Description:** Invoice Bill.