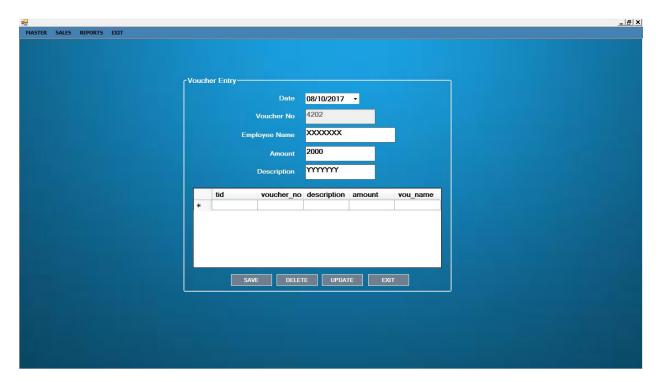

GE:**





Complete Dairy Solutions SERVICE: +91 - 8754711166

# **CENTER FORM:**



**Description:** To enter the company details.

# **ADD ITEMNAME AND UNITS:**



**Description:** To add item name and units.



SERVICE: +91 - 8754711166

# **STATE MASTER:**



**Description:** To enter the state id and name.

# **ROUTE MASTER:**



**Description:** To enter the route details.



SERVICE: +91 - 8754711166

#### **ADD AGENT:**



**Description:** To enter agent information.

# **SALES ORDER FORM:**



**Description:** To order the item.



SERVICE: +91 - 8754711166

#### **LEAKAGE FORM:**



**Description:** To enter leakage item.

# **BALANCE DEDUCTION FORM:**



**Description:** To enter balance deduction for individual agent.



SERVICE: +91 - 8754711166

#### **VOUCHER ENTRY FORM:**



**Description:** To enter the voucher details.

#### **VOUCHER SUMMARY REPORT:**



**Description:** Voucher Report.



SERVICE: +91 - 8754711166

#### EMPLOYEE WISE VOUCHER REPORT:



**Description:** Individual Employee wise voucher report.

#### **VOUCHER DIFFERENCE REORT:**



**Description:** Voucher Difference report.

**EKO TECH** 



SERVICE: +91 - 8754711166

#### INVOICE BILL SUMMARY:



**Description:** Invoice Bill.

# **LEAKAGE ITEMWISE REPORT:**



**Description:** Item wise leakage report.



SERVICE: +91 - 8754711166

# **BALANCE DEDUCTION REPORT:**



**Description:** Balance deduction.