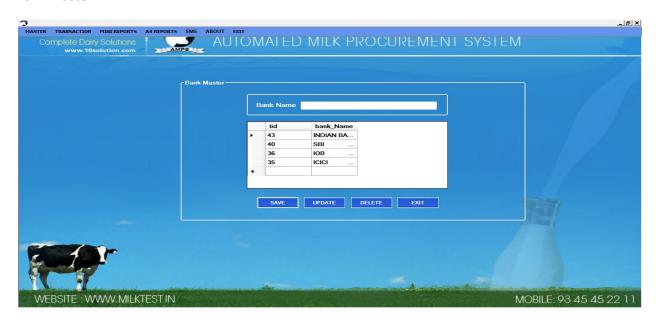

SERVICE: +91 - 8754711166

# **AGENT SOFTWARE - SCREEN SHOTS**

# **Master Page:**



#### **Company Details:**





SERVICE: +91 - 8754711166

### **Description:**

Here we can enter our company name and contact information.

#### Bank master:



## **Description:**

Here we can enter our Bank information.

### Rate chart:



SERVICE: +91 - 8754711166

### **Description:**

This form is used to upload ratechart.

# **Upload Ratechart:**



# **Description:**

Here we can upload ratechart based on TS excel sheet format.

#### **Calculator Form:**



SERVICE: +91 - 8754711166



# **Description:**

This form is used to calculate Ts rate and Fat rate simplifications.

# **Agent Master:**



# **Description:**

This form is used to enter the Agent contact details and bank information over here.



SERVICE: +91 - 8754711166

### Add User:



# **Description:**

Here only Authorised person can access this form to create superadmin and admin username and password.



SERVICE: +91 - 8754711166

#### **Procurement Form:**



# **Descripti