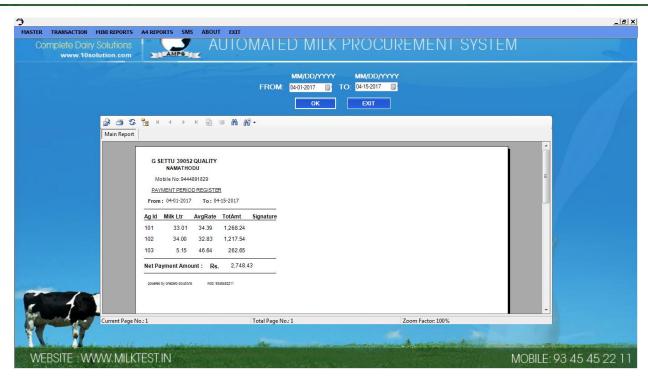

details and bank information over here.



SERVICE: +91 - 8754711166

### Add User:



# **Description:**

Here only Authorised person can access this form to create superadmin and admin username and password.



SERVICE: +91 - 8754711166

#### **Procurement Form:**



# **Description:**

This is main from where the procurement details ,weight data and analyzer data transffered automatically .



SERVICE: +91 - 8754711166

# **Edit Procurement Form:**





SERVICE: +91 - 8754711166

#### Loan and Deduction:



# **Description:**

Here we can enter the loan and deduction details of the agent milk procured.

**Mini Reports:** 



SERVICE: +91 - 8754711166

#### **Producer wise Report**



# **All Producer Payment Report**



#### **Period Wise payment report**



SERVICE: +91 - 8754711166



### **Loan Report**



### A4 Reports:



SERVICE: +91 - 8754711166

#### **Producer Payment Report**



### **All Agent report**



**All producer Payment report** 



SERVICE: +91 - 8754711166



### **Period payment register Report**



#### **Loan Report:**



SERVICE: +91 - 8754711166



### Feed Report



Others Report



SERVICE: +91 - 8754711166



### **Message Report**



**END**