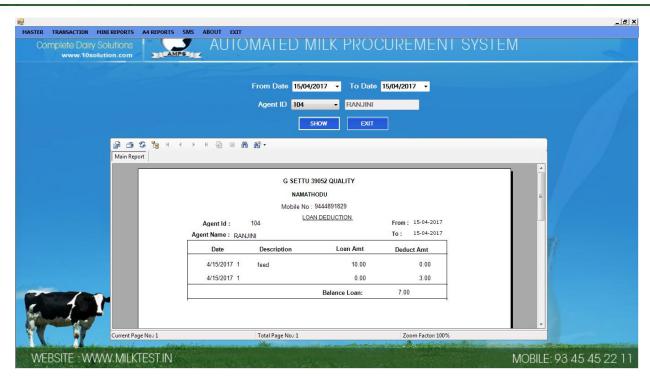

s is main from where the procurement details ,weight data and analyzer data transffered automatically .



SERVICE: +91 - 8754711166

# **Edit Procurement Form:**





SERVICE: +91 - 8754711166

#### Loan and Deduction:



# **Description:**

Here we can enter the loan and deduction details of the agent milk procured.

**Mini Reports:** 



SERVICE: +91 - 8754711166

#### **Producer wise Report**



# **All Producer Payment Report**



#### **Period Wise payment report**



SERVICE: +91 - 8754711166



### **Loan Report**



### A4 Reports:



SERVICE: +91 - 8754711166

#### **Producer Payment Report**



### **All Agent report**



**All producer Payment report** 



SERVICE: +91 - 8754711166



### **Period payment register Report**



#### **Loan Report:**



SERVICE: +91 - 8754711166



### Feed Report



Others Report



SERVICE: +91 - 8754711166



### **Message Report**



**END**