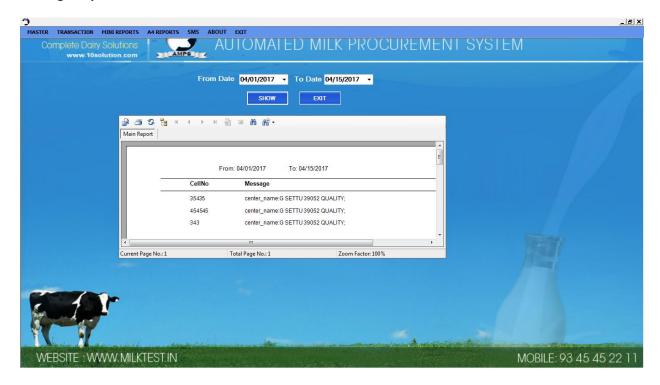

omatically .



SERVICE: +91 - 8754711166

# **Edit Procurement Form:**





SERVICE: +91 - 8754711166

#### Loan and Deduction:



# **Description:**

Here we can enter the loan and deduction details of the agent milk procured.

**Mini Reports:** 



SERVICE: +91 - 8754711166

#### **Producer wise Report**



# **All Producer Payment Report**



#### **Period Wise payment report**



SERVICE: +91 - 8754711166



### **Loan Report**



### A4 Reports:



SERVICE: +91 - 8754711166

#### **Producer Payment Report**



### **All Agent report**



**All producer Payment report** 



SERVICE: +91 - 8754711166



### **Period payment register Report**



#### **Loan Report:**



SERVICE: +91 - 8754711166



### Feed Report



Others Report



SERVICE: +91 - 8754711166



### **Message Report**



**END**