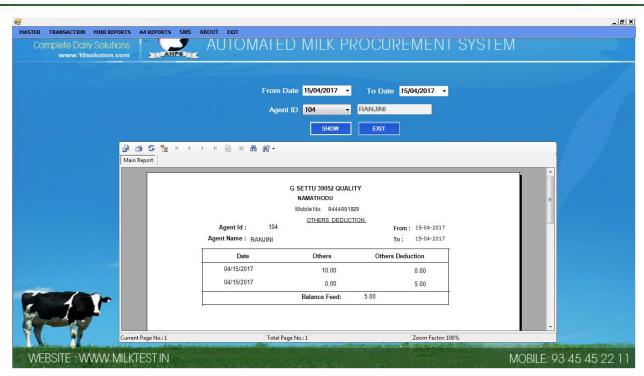

lyzer data transffered automatically .



SERVICE: +91 - 8754711166

# **Edit Procurement Form:**





SERVICE: +91 - 8754711166

#### Loan and Deduction:



# **Description:**

Here we can enter the loan and deduction details of the agent milk procured.

**Mini Reports:** 



SERVICE: +91 - 8754711166

#### **Producer wise Report**



# **All Producer Payment Report**



#### **Period Wise payment report**



SERVICE: +91 - 8754711166



### **Loan Report**



### A4 Reports:



SERVICE: +91 - 8754711166

#### **Producer Payment Report**



### **All Agent report**



**All producer Payment report** 



SERVICE: +91 - 8754711166



### **Period payment register Report**



#### **Loan Report:**



SERVICE: +91 - 8754711166



### Feed Report



Others Report



SERVICE: +91 - 8754711166



### **Message Report**



**END**