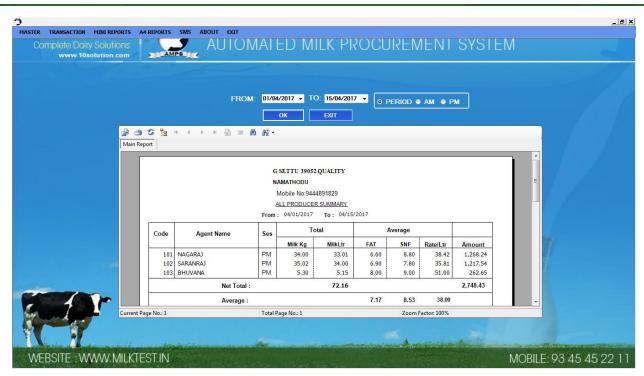

nd password.



SERVICE: +91 - 8754711166

#### **Procurement Form:**



# **Description:**

This is main from where the procurement details ,weight data and analyzer data transffered automatically .



SERVICE: +91 - 8754711166

# **Edit Procurement Form:**





SERVICE: +91 - 8754711166

#### Loan and Deduction:



# **Description:**

Here we can enter the loan and deduction details of the agent milk procured.

**Mini Reports:** 



SERVICE: +91 - 8754711166

#### **Producer wise Report**



# **All Producer Payment Report**



#### **Period Wise payment report**



SERVICE: +91 - 8754711166



### **Loan Report**



### A4 Reports:



SERVICE: +91 - 8754711166

#### **Producer Payment Report**



### **All Agent report**



**All producer Payment report** 



SERVICE: +91 - 8754711166



### **Period payment register Report**



#### **Loan Report:**



SERVICE: +91 - 8754711166



### Feed Report



Others Report



SERVICE: +91 - 8754711166



### **Message Report**



**END**