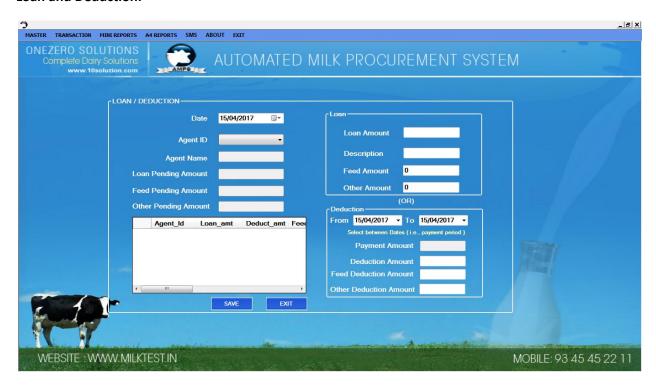

#### Loan and Deduction:

# **Description:**

Here we can enter the loan and deduction details of the agent milk procured.

**Mini Reports:** 

SERVICE: +91 - 8754711166