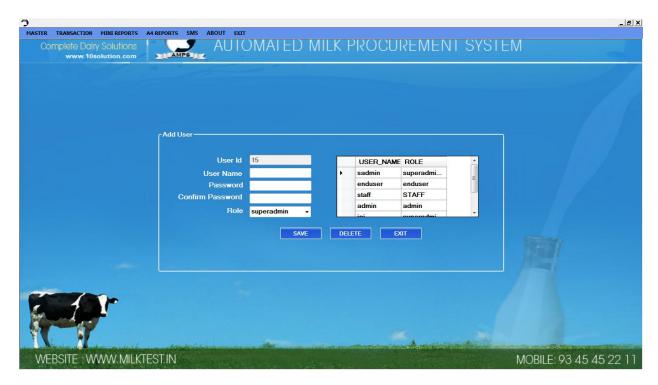

### Add User:

# **Description:**

Here only Authorised person can access this form to create superadmin and admin username and password.

SERVICE: +91 - 8754711166