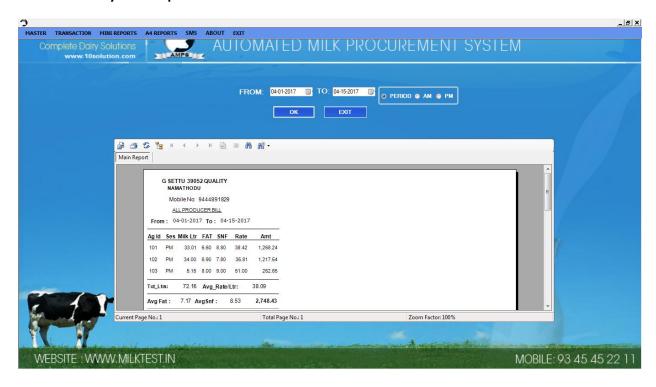

# **Description:**

This form is used to enter the Agent contact details and bank information over here.



SERVICE: +91 - 8754711166

### Add User:



# **Description:**

Here only Authorised person can access this form to create superadmin and admin username and password.



SERVICE: +91 - 8754711166

#### **Procurement Form:**



# **Description:**

This is main from where the procurement details ,weight data and analyzer data transffered automatically .



SERVICE: +91 - 8754711166

# **Edit Procurement Form:**





SERVICE: +91 - 8754711166

#### Loan and Deduction:



# **Description:**

Here we can enter the loan and deduction details of the agent milk procured.

**Mini Reports:** 



SERVICE: +91 - 8754711166

#### **Producer wise Report**



# **All Producer Payment Report**



#### **Period Wise payment report**



SERVICE: +91 - 8754711166



### **Loan Report**



### A4 Reports:



SERVICE: +91 - 8754711166

#### **Producer Payment Report**



### **All Agent report**



**All producer Payment report** 



SERVICE: +91 - 8754711166



### **Period payment register Report**



#### **Loan Report:**



SERVICE: +91 - 8754711166



### Feed Report



Others Report



SERVICE: +91 - 8754711166



### **Message Report**



**END**