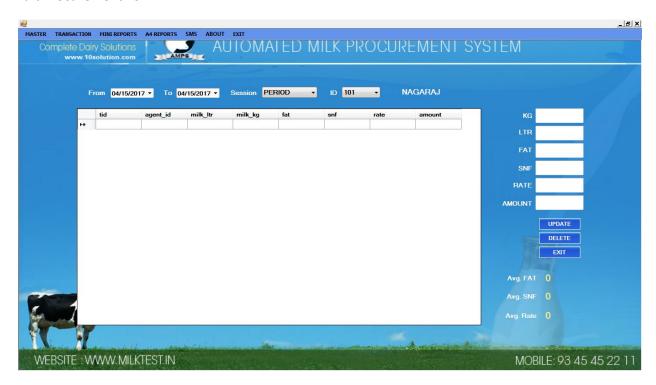

**Upload Ratechart:**



# **Description:**

Here we can upload ratechart based on TS excel sheet format.

#### **Calculator Form:**



SERVICE: +91 - 8754711166



# **Description:**

This form is used to calculate Ts rate and Fat rate simplifications.

# **Agent Master:**



# **Description:**

This form is used to enter the Agent contact details and bank information over here.



SERVICE: +91 - 8754711166

### Add User:



# **Description:**

Here only Authorised person can access this form to create superadmin and admin username and password.



SERVICE: +91 - 8754711166

#### **Procurement Form:**



# **Description:**

This is main from where the procurement details ,weight data and analyzer data transffered automatically .



SERVICE: +91 - 8754711166

# **Edit Procurement Form:**





SERVICE: +91 - 8754711166

#### Loan and Deduction:



# **Description:**

Here we can enter the loan and deduction details of the agent milk procured.

**Mini Reports:** 



SERVICE: +91 - 8754711166

#### **Producer wise Report**



# **All Producer Payment Report**



#### **Period Wise payment report**



SERVICE: +91 - 8754711166



### **Loan Report**



### A4 Reports:



SERVICE: +91 - 8754711166

#### **Producer Payment Report**



### **All Agent report**



**All producer Payment report** 



SERVICE: +91 - 8754711166



### **Period payment register Report**



#### **Loan Report:**



SERVICE: +91 - 8754711166



### Feed Report



Others Report



SERVICE: +91 - 8754711166



### **Message Report**



**END**