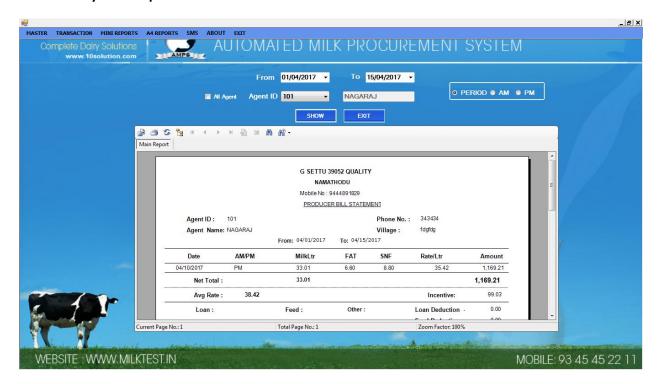

*

Here only Authorised person can access this form to create superadmin and admin username and password.



SERVICE: +91 - 8754711166

#### **Procurement Form:**



# **Description:**

This is main from where the procurement details ,weight data and analyzer data transffered automatically .



SERVICE: +91 - 8754711166

# **Edit Procurement Form:**





SERVICE: +91 - 8754711166

#### Loan and Deduction:



# **Description:**

Here we can enter the loan and deduction details of the agent milk procured.

**Mini Reports:** 



SERVICE: +91 - 8754711166

#### **Producer wise Report**



# **All Producer Payment Report**



#### **Period Wise payment report**



SERVICE: +91 - 8754711166



### **Loan Report**



### A4 Reports:



SERVICE: +91 - 8754711166

#### **Producer Payment Report**



### **All Agent report**



**All producer Payment report** 



SERVICE: +91 - 8754711166



### **Period payment register Report**



#### **Loan Report:**



SERVICE: +91 - 8754711166



### Feed Report



Others Report



SERVICE: +91 - 8754711166



### **Message Report**



**END**