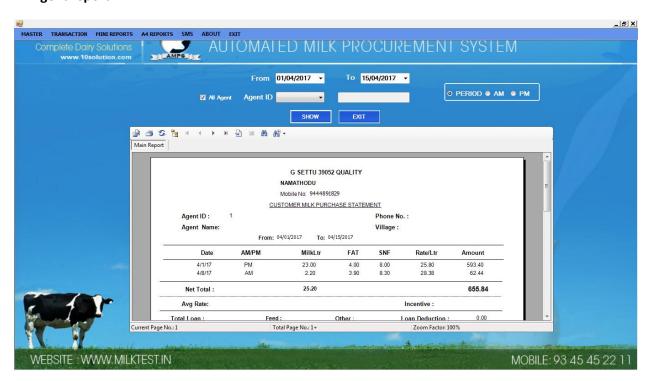

on can access this form to create superadmin and admin username and password.



SERVICE: +91 - 8754711166

#### **Procurement Form:**



# **Description:**

This is main from where the procurement details ,weight data and analyzer data transffered automatically .



SERVICE: +91 - 8754711166

# **Edit Procurement Form:**





SERVICE: +91 - 8754711166

#### Loan and Deduction:



# **Description:**

Here we can enter the loan and deduction details of the agent milk procured.

**Mini Reports:** 



SERVICE: +91 - 8754711166

#### **Producer wise Report**



# **All Producer Payment Report**



#### **Period Wise payment report**



SERVICE: +91 - 8754711166



### **Loan Report**



### A4 Reports:



SERVICE: +91 - 8754711166

#### **Producer Payment Report**



### **All Agent report**



**All producer Payment report** 



SERVICE: +91 - 8754711166



### **Period payment register Report**



#### **Loan Report:**



SERVICE: +91 - 8754711166



### Feed Report



Others Report



SERVICE: +91 - 8754711166



### **Message Report**



**END**