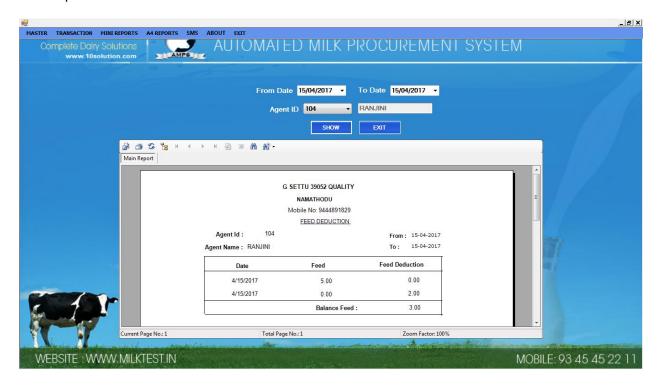

e the procurement details ,weight data and analyzer data transffered automatically .



SERVICE: +91 - 8754711166

# **Edit Procurement Form:**





SERVICE: +91 - 8754711166

#### Loan and Deduction:



# **Description:**

Here we can enter the loan and deduction details of the agent milk procured.

**Mini Reports:** 



SERVICE: +91 - 8754711166

#### **Producer wise Report**



# **All Producer Payment Report**



#### **Period Wise payment report**



SERVICE: +91 - 8754711166



### **Loan Report**



### A4 Reports:



SERVICE: +91 - 8754711166

#### **Producer Payment Report**



### **All Agent report**



**All producer Payment report** 



SERVICE: +91 - 8754711166



### **Period payment register Report**



#### **Loan Report:**



SERVICE: +91 - 8754711166



### Feed Report



Others Report



SERVICE: +91 - 8754711166



### **Message Report**



**END**