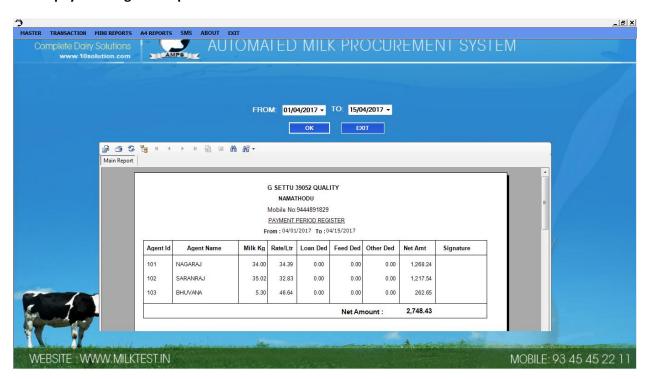

#### **Procurement Form:**



# **Description:**

This is main from where the procurement details ,weight data and analyzer data transffered automatically .



SERVICE: +91 - 8754711166

# **Edit Procurement Form:**





SERVICE: +91 - 8754711166

#### Loan and Deduction:



# **Description:**

Here we can enter the loan and deduction details of the agent milk procured.

**Mini Reports:** 



SERVICE: +91 - 8754711166

#### **Producer wise Report**



# **All Producer Payment Report**



#### **Period Wise payment report**



SERVICE: +91 - 8754711166



### **Loan Report**



### A4 Reports:



SERVICE: +91 - 8754711166

#### **Producer Payment Report**



### **All Agent report**



**All producer Payment report** 



SERVICE: +91 - 8754711166



### **Period payment register Report**



#### **Loan Report:**



SERVICE: +91 - 8754711166



### Feed Report



Others Report



SERVICE: +91 - 8754711166



### **Message Report**



**END**