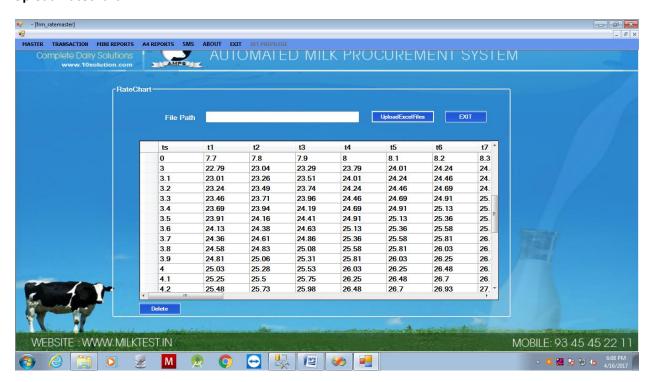

### Rate chart:

SERVICE: +91 - 8754711166

### **Description:**

This form is used to upload ratechart.

# **Upload Ratechart:**

# **Description:**

Here we can upload ratechart based on TS excel sheet format.