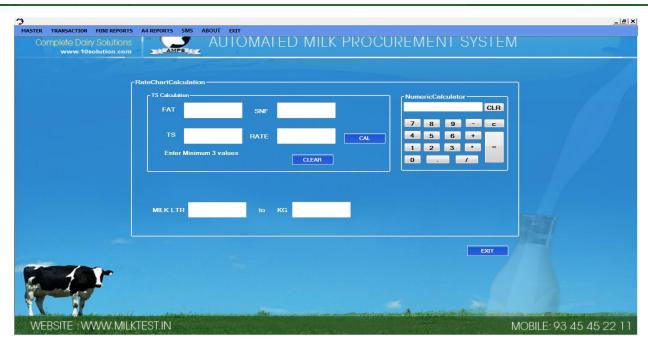

#### **Calculator Form:**

SERVICE: +91 - 8754711166

# **Description:**

This form is used to calculate Ts rate and Fat rate simplifications.