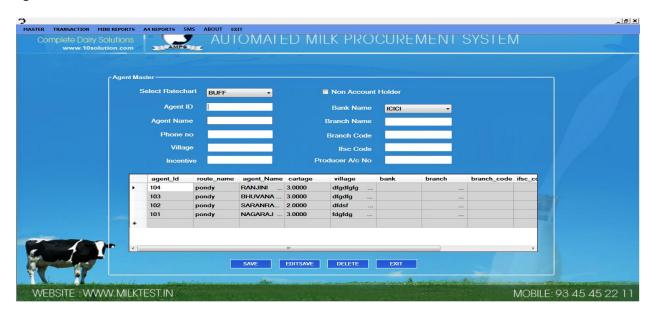

# **Agent Master:**

# **Description:**

This form is used to enter the Agent contact details and bank information over here.

SERVICE: +91 - 8754711166