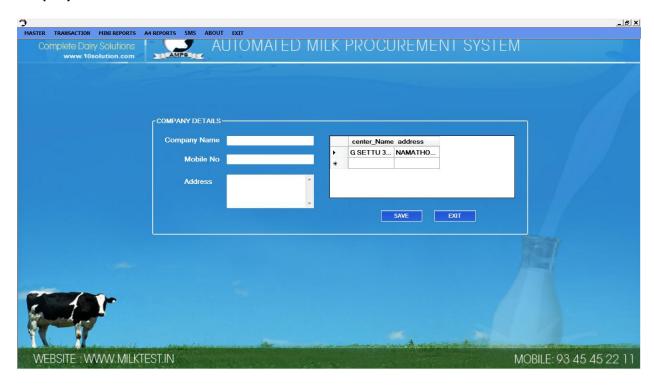

#### **Company Details:**

SERVICE: +91 - 8754711166

### **Description:**

Here we can enter our company name and contact information.