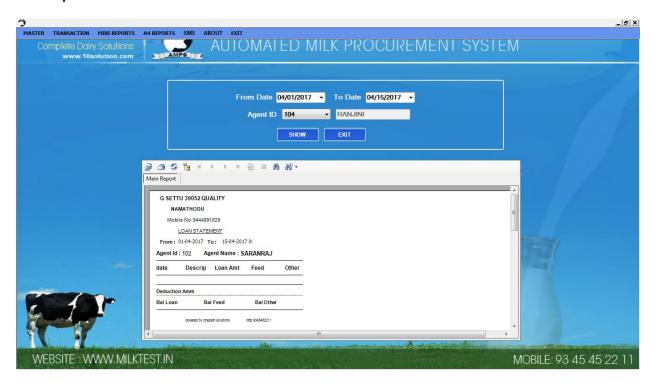

mation over here.



SERVICE: +91 - 8754711166

### Add User:



# **Description:**

Here only Authorised person can access this form to create superadmin and admin username and password.



SERVICE: +91 - 8754711166

#### **Procurement Form:**



# **Description:**

This is main from where the procurement details ,weight data and analyzer data transffered automatically .



SERVICE: +91 - 8754711166

# **Edit Procurement Form:**





SERVICE: +91 - 8754711166

#### Loan and Deduction:



# **Description:**

Here we can enter the loan and deduction details of the agent milk procured.

**Mini Reports:** 



SERVICE: +91 - 8754711166

#### **Producer wise Report**



# **All Producer Payment Report**



#### **Period Wise payment report**



SERVICE: +91 - 8754711166



### **Loan Report**



### A4 Reports:



SERVICE: +91 - 8754711166

#### **Producer Payment Report**



### **All Agent report**



**All producer Payment report** 



SERVICE: +91 - 8754711166



### **Period payment register Report**



#### **Loan Report:**



SERVICE: +91 - 8754711166



### Feed Report



Others Report



SERVICE: +91 - 8754711166



### **Message Report**



**END**