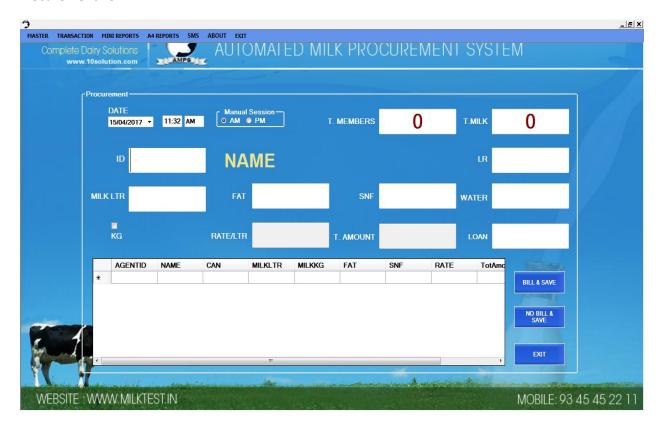

#### **Procurement Form:**

# **Description:**

This is main from where the procurement details ,weight data and analyzer data transffered automatically .

SERVICE: +91 - 8754711166